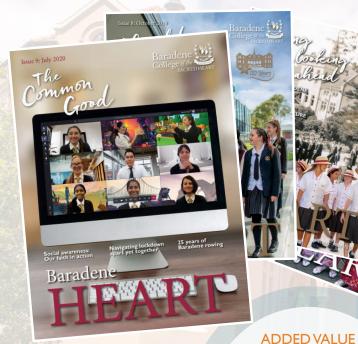

#### BARADENE HEART ISSUE 10 MAY 2021

Booking Deadline: 10th March, 2021 Artwork Deadline: 29th March 2021

Inside Back Cover: \$1,500 + GST Image area: 180mm(w) x 252mm(h) Trim: 205mm(w) x 273mm(h) + add 3mm bleed