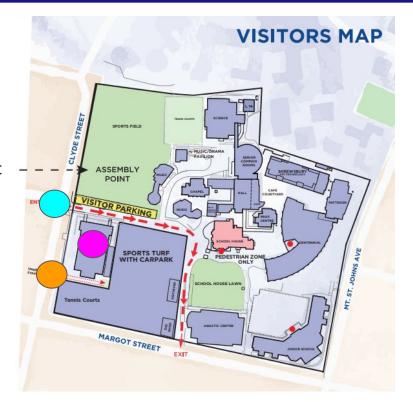

### SCHOOL MAP & PARKING

- Dawn Jones Sports Centre (Diocesan School)
  - **Main Entrance**
- Covered Visitor Parking Entry/Exit (5:00 pm 7:00 pm)
  - \*Upon parking in the above location, you can walk back towards the entrance, up to your right you will see stairs that take you to the main doors to the Dawn Jones Sports

    Centre