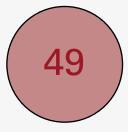

### Scholarships

(A scholarship is awarded to the top 3% of students who sit the subject.)

## Five of which were Outstanding Scholarships

(Awarded to the top 0.3% who sit the subject.)