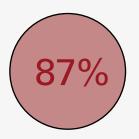

#### Endorsements

87% of students on average received Merit or Excellence Endorsement in Years 11, 12 and 13.