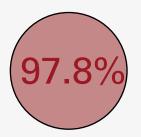

## University Entrance

97.8% of our students gained University entrance in 2023.