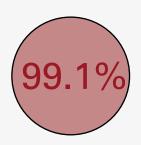

### Scholarships

(A scholarship is awarded to the top 3% of students who sit the subject.)

## Five of which were Outstanding Scholarships

(Awarded to the top 0.3% who sit the subject.)



## University Entrance

97.8% of our students gained University entrance in 2023.



#### NCEA

99.1% of our students passed NCEA in Years 11, 12 and 13.



#### Endorsements

87% of students on average received Merit or Excellence Endorsement in Years 11, 12 and 13.



# Academic Excellence

Consistently rated as one of the top schools in Auckland, Baradene is an academic College where achievement is at the highest level and academic excellence is encouraged, celebrated and respected by all. Our innovative curriculum provides students with a wide range of choice in traditional and modern subjects.